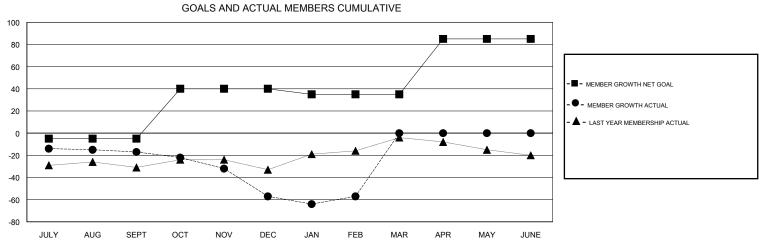

## **GREGORY GILLIAM LOCATION TEXAS GMT CA** Clubs Members RESULTS FOR 2018-2019 RESULTS FOR 2018-2019 NEW CLUBS NEW CLUB GOAL DROPPED CLUBS MEMBER GROWTH NET MEMBER GROWTH DROPPED QUARTER QUARTER GOAL ACTUAL MEMBERS ACTUAL (including transfers) 0 0 0 -5 37 48 JULY/AUG/SEPT JULY/AUG/SEPT 0 45 26 61 OCT/NOV/DEC OCT/NOV/DEC 0 0 0 23 22 -5 JAN/FEB/MAR JAN/FEB/MAR 0 0 0 0 50 APR/MAY/JUNE APR/MAY/JUNE